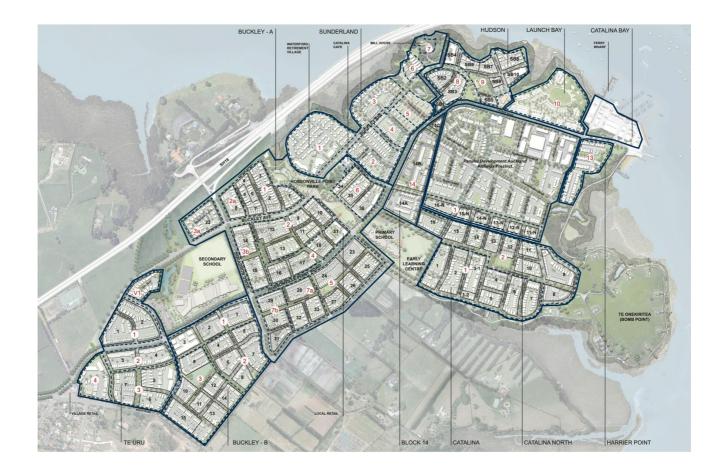

# **Hobsonville Point Precincts**

Hobsonville Point is divided into precincts. Each precinct is planned and designed in detail and in accordance with consents issued by Auckland Council and a Comprehensive Development Plan. This ensures consistency in design and development controls across each precinct while maintaining the geographical and historical characteristics that are unique to each area.

#### **Buckley A**

The Buckley A neighbourhood is the heart of Hobsonville Point. The first precinct to be developed at Hobsonville Point, Buckley A is well established with completed roads, mature landscaping and is home to Catalina Café, Hobsonville Point Park and Hobsonville Point Primary School.

#### **Buckley B**

This neighbourhood has a focus on providing a range of homes priced at or below the median for the area. Buckley B includes Hobsonville Point Secondary School, which opened in 2014.

#### Catalina

Catalina precinct is located at the northeast end of the peninsula. Catalina precinct's overarching characteristic is 'green' – more than two-thirds of the land's perimeter is bounded by open space, including 11ha of parkland at Te Onekiritea Point (Bomb Point), and a central tree-lined avenue that runs through the middle of the precinct.

#### Catalina Bay

Come completion, Catalina Bay will be a commercial, retail and hospitality hub for the community. Heritage buildings along the waterfront have been refurbished and repurposed and are now home to a range of great bars, eateries and food and coffee purveyors. Commercial and residential spaces are now being developed and are available for purchase soon. A daily ferry service to downtown Auckland operates from the wharf at Catalina Bay.

#### Hudson

The Hudson precinct consists of three neighbourhoods close to the water's edge, the coastal walkway and the heritage mansion, Mill House. These neighbourhoods are a very short walk from the Catalina Bay eateries, bars and Farmers Market.

#### Launch Bay

The historic Marlborough Oval is the focal point of this 4.2-hectare neighbourhood. At the front of the oval on large waterfront sites are four former Officers' homes which have had their exteriors renovated and plans drawn up for extensions. Twelve large four-bedroom homes will be built at the back of the Oval facing north and apartments will make the most of the harbour views. Launch Bay is a five-minute walk from Catalina Bay's retail and restaurants via the coastal walkway or the streets.

#### Sunderland

The Sunderland neighbourhood is a north-facing precinct with 19 refurbished heritage homes on Sunderland and Cochrane Avenues. These old homes and their large gardens lend character to the neighbourhood. Sunderland's new homes have been designed to complement the old airforce-era houses.

#### Te Uru

The Te Uru Precinct is next to the Hobsonville village and shops and close to the Hobsonville Point Secondary School with easy access to both the northwestern motorway (SH 16) and Upper Harbour Highway which links to State Highway 1.