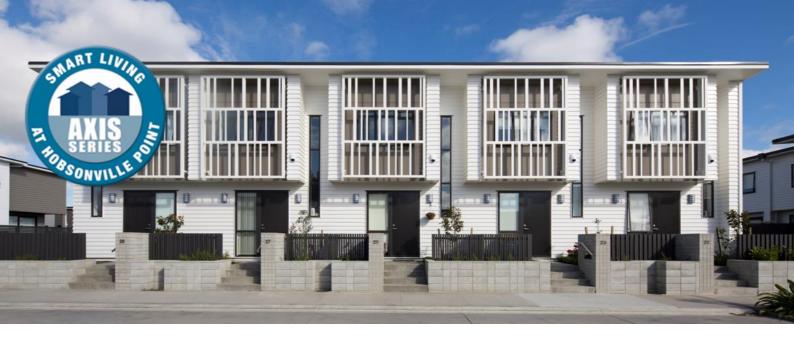

| From \$1,990,000 | Mid 2020                       |

### THE MARLBOROUGH APARTMENTS

THE MARLBOROUGH is Launch Bay's first architecturally designed apartment offering available in generous one, two and three bedroom configurations. All floors can be accessed by internal lift with the upper floors enjoying extensive views.



### Winton.nz

| Address     | Super<br>Lot  | Туре | Beds | Bath | Car | House<br>Total (m²) | Outdoor<br>Space(m²) | List<br>Price  | Completion Date<br>Expected |
|-------------|---------------|------|------|------|-----|---------------------|----------------------|----------------|-----------------------------|
| Launch Road | Launch<br>Bay | Α    | 1-3  | 1-2  | 0   | 50-80               | 7-29                 | From \$625,000 | Mid 2021                    |



The Axis Series programme allows home buyers who meet certain criteria to enter a ballot for the opportunity to buy a house which is priced in a more affordable range.

Currently the Axis Series homes – one, two and three-bedroom apartments, duplexes and terraces – are priced between \$450,000 and \$650,000.

To find out about eligibility and how to enter ballots please see www.axisseries.co.nz.

### **Upcoming ballots:**

Jalcon has released the following walk-up apartments in the Buckley B precinct:

'The Crossings'

### 15 x Two-bedroom walk-up apartments priced at \$599,000 each

Entries to this ballot closes at 4pm on Thursday 10<sup>th</sup> October 2019, with the ballot to be held on Friday 11<sup>th</sup> October.

To learn more about these homes please visit the Jalcon Showhome