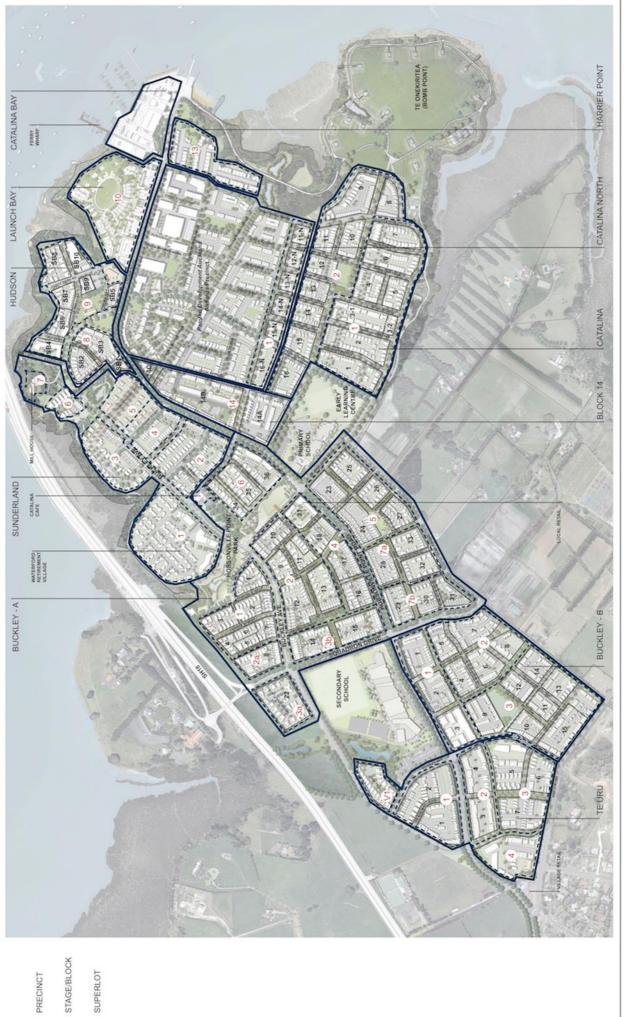

of Hobsonville Point

Updated weekly and available online at: www.hobsonvillepoint.co.nz

03/10/2019

Hobsonville Point community.

| Key for "TYPE' Column (All figures are subject to change. Please contact the builder directly for further information) |                                                                                     |                   |      |                               |            |  |  |  |  |  |
|------------------------------------------------------------------------------------------------------------------------|-------------------------------------------------------------------------------------|-------------------|------|-------------------------------|------------|--|--|--|--|--|
| Terraced T Standalone S Duplex D                                                                                       |                                                                                     |                   |      |                               |            |  |  |  |  |  |
| Apartment                                                                                                              | Α                                                                                   | Axis Series Homes | AXIS | Number of levels for the home | 1,2,3 or 4 |  |  |  |  |  |
| Address / Super Lot                                                                                                    | Address / Super Lot Please refer to the Hobsonville Point Illustrative Concept Plan |                   |      |                               |            |  |  |  |  |  |