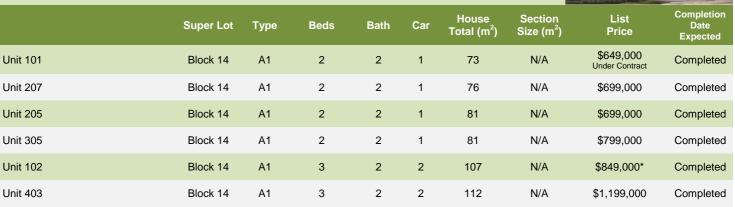

T: 0800 77 11 11 E: sales@jalcon.co.nz

Show home: 11 Sunderland Ave, Hobsonville Point Open daily 10am to 4pm

| Address                                       | Super<br>Lot | Туре | Beds | Bath | Car | House<br>Total (m²) | Section<br>Size (m²) | List<br>Price | Completion<br>Date Expected |
|-----------------------------------------------|--------------|------|------|------|-----|---------------------|----------------------|---------------|-----------------------------|
| The Crossings                                 |              |      |      |      |     |                     |                      |               |                             |
| Lots 3 – 5                                    | BB14         | T2   | 3    | 2.5  | 1   | 149                 | 175                  | \$843,000*    | Late 2020                   |
| Lots 6                                        | BB14         | T2   | 3    | 2.5  | 1   | 149                 | 175                  | \$843,000     | Late 2020                   |
| Lot 7                                         | BB14         | T2   | 3    | 2.5  | 1   | 149                 | 213                  | \$899,000     | Late 2020                   |
| Lot 8                                         | BB14         | T2   | 3    | 2.5  | 2   | 171                 | 199                  | \$950,000     | Late 2020                   |
| Lots 10, 12, 14                               | BB14         | T2   | 3    | 2.5  | 2   | 171                 | 151                  | \$950,000     | Late 2020                   |
| Lots 9, 11, 13                                | BB14         | T2   | 2    | 2    | 1   | 129                 | 114                  | \$799,000*    | Late 2020                   |
| Lot 15                                        | BB14         | T2   | 2    | 2    | 1   | 129                 | 120                  | \$849,000     | Late 2020                   |
| PU1, PU7, PU21<br>GROUND FLOOR APARTMENTS     | BB14         | A1   | 2    | 1    | 1   | 75-77               | N/A                  | \$650,000*    | Late 2020                   |
| PU13 & PU15<br>GROUND FLOOR APARTMENTS        | BB14         | A1   | 2    | 1    | 1   | 75                  | N/A                  | \$600,000     | Late 2020                   |
| PU14 & PU16<br>FIRST FLOOR APARTMENTS         | BB14         | A1   | 2    | 1    | 1   | 80                  | N/A                  | \$600,000     | Late 2020                   |
| PU2, PU6, PU8, PU22<br>FIRST FLOOR APARTMENTS | BB14         | A1   | 2    | 1    | 1   | 76-85               | N/A                  | \$650,000*    | Late 2020                   |