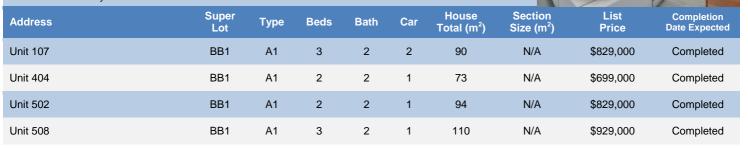

| \$999,000           | Completed                   |
| Mapou Road (Lots 9-11) | BB1          | Т3   | 4    | 2.5  | 1+1 | 193                 | 166-173              | From<br>\$1,099,000 | Completed                   |

### **UKU APARTMENTS**

57 Mapou Rd. Open Home Apt. G07, 11.00 – 2:30 pm Sat/Sun. Call number on entrance door. www.kerepeti.co.nz

The new Uku apartments within Kerepeti have been carefully designed and built to give you the best lifestyle on offer. Spacious 70m²+ two bedroom and 93m²+ three bedroom apartments within the Uku neighbourhood feature modern styling and clever layouts that make for a comfortable family and pet-friendly home. Each has a balcony or outdoor patio space, with a choice of outlook facing West, North or East towards the harbour and beyond.





### CATALINA



Welcome to the 'precinct within a park' Catalina precinct's overarching characteristic is 'green,' with more than two thirds of the land's perimeter bounded by open space.



Geoff.Polglase, 027 487 4663 Geoff.Polglase@ngaitahu.iwi.nz

Display Suite: Crn Glidepath Rd and Hobsonville Point Rd Open 9am-4pm Thurs - Mon

Showhomes: 4/89 Hobsonville Point Rd, Sat/Sun 11am - 12:30pm

|                                   | Super Lot | Туре | Beds | Bath | Car | House<br>Total (m²) | Section<br>Size (m²) | List<br>Price   | Completion<br>Date<br>Expected |
|-----------------------------------|-----------|------|------|------|-----|---------------------|----------------------|-----------------|--------------------------------|
| Glidepath Road (Lot 5)            | Block 14  | T2