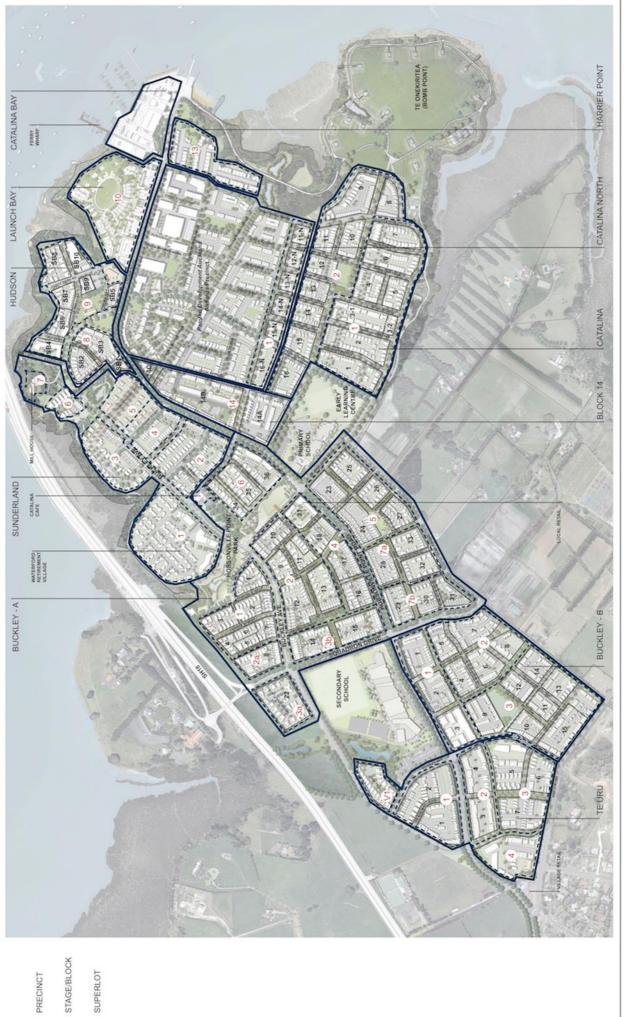

of Hobsonville Point

Updated weekly and available online at: www.hobsonvillepoint.co.nz

27/09/2019

Hobsonville Point community.

| Key for "TYPE' Column (All figures are subject to change. Please contact the builder directly for further information) |                                                                                     |                   |      |                               |            |  |  |  |  |  |
|------------------------------------------------------------------------------------------------------------------------|-------------------------------------------------------------------------------------|-------------------|------|-------------------------------|------------|--|--|--|--|--|
| Terraced T Standalone S Duplex D                                                                                       |                                                                                     |                   |      |                               |            |  |  |  |  |  |
| Apartment                                                                                                              | Α                                                                                   | Axis Series Homes | AXIS | Number of levels for the home | 1,2,3 or 4 |  |  |  |  |  |
| Address / Super Lot                                                                                                    | Address / Super Lot Please refer to the Hobsonville Point Illustrative Concept Plan |                   |      |                               |            |  |  |  |  |  |

\*Median property - Conditions apply

| Key for "TYPE' Column (All figures are subject to change. Please contact the builder directly for further information) |   |                   |      |                               |            |  |  |  |  |
|------------------------------------------------------------------------------------------------------------------------|---|-------------------|------|-------------------------------|------------|--|--|--|--|
| Terraced                                                                                                               | Т | Standalone        | S    | Duplex                        | D          |  |  |  |  |
| Apartment                                                                                                              | Α | Axis Series Homes | AXIS | Number of levels for the home | 1,2,3 or 4 |  |  |  |  |
| Address / Super Lot Please refer to the Hobsonville Point Illustrative Concept Plan                                    |   |                   |      |                               |            |  |  |  |  |