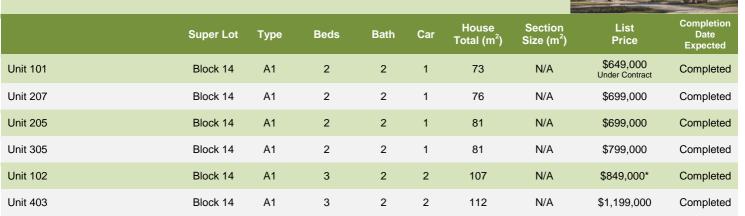

T: 0800 77 11 11 E: sales@jalcon.co.nz

Show home: 11 Sunderland Ave, Hobsonville Point Open daily 10am to 4pm

| Address                                       | Super<br>Lot | Туре | Beds | Bath | Car | House<br>Total (m²) | Section<br>Size (m²) | List<br>Price | Completion<br>Date Expected |
|-----------------------------------------------|--------------|------|------|------|-----|---------------------|----------------------|---------------|-----------------------------|
| The Crossings                                 |              |      |      |      |     |                     |                      |               |                             |
| Lots 3 – 5                                    | BB14         | T2   | 3    | 2.5  | 1   | 149                 | 175                  | \$843,000*    | Late 2020                   |
| Lots 6                                        | BB14         | T2   | 3    | 2.5  | 1   | 149                 | 175                  | \$843,000     | Late 2020                   |
| Lot 7                                         | BB14         | T2   | 3    | 2.5  | 1   | 149                 | 213                  | \$899,000     | Late 2020                   |
| Lot 8                                         | BB14         | T2   | 3    | 2.5  | 2   | 171                 | 199                  | \$950,000     | Late 2020                   |
| Lots 10, 12, 14                               | BB14         | T2   | 3    | 2.5  | 2   | 171                 | 151                  | \$950,000     | Late 2020                   |
| Lots 9, 11, 13                                | BB14         | T2   | 2    | 2    | 1   | 129                 | 114                  | \$799,000*    | Late 2020                   |
| Lot 15                                        | BB14         | T2   | 2    | 2    | 1   | 129                 | 120                  | \$849,000     | Late 2020                   |
| PU1, PU7, PU21<br>GROUND FLOOR APARTMENTS     | BB14         | A1   | 2    | 1    | 1   | 75-77               | N/A                  | \$650,000*    | Late 2020                   |
| PU13 & PU15<br>GROUND FLOOR APARTMENTS        | BB14         | A1   | 2    | 1    | 1   | 75                  | N/A                  | \$600,000     | Late 2020                   |
| PU14 & PU16<br>FIRST FLOOR APARTMENTS         | BB14         | A1   | 2    | 1    | 1   | 80                  | N/A                  | \$600,000     | Late 2020                   |
| PU2, PU6, PU8, PU22<br>FIRST FLOOR APARTMENTS | BB14         | A1   | 2    | 1    | 1   | 76-85               | N/A                  | \$650,000*    | Late 2020                   |