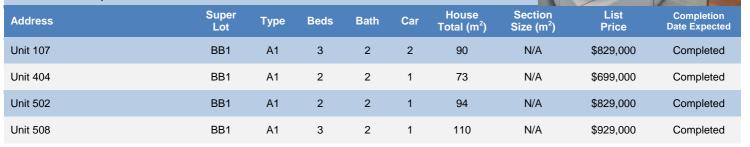

T: 0800 77 11 11 E: sales@jalcon.co.nz

Show home: 11 Sunderland Ave, Hobsonville Point Open daily 10am to 4pm

| Address                                       | Super<br>Lot | Туре | Beds | Bath | Car | House<br>Total (m²) | Section<br>Size (m²) | List<br>Price | Completion<br>Date Expected |
|-----------------------------------------------|--------------|------|------|------|-----|---------------------|----------------------|---------------|-----------------------------|
| The Crossings                                 |              |      |      |      |     |                     |                      |               |                             |
| Lots 3 – 5                                    | BB14         | T2   | 3    | 2.5  | 1   | 149                 | 175                  | \$843,000*    | Late 2020                   |
| Lots 6                                        | BB14         | T2   | 3    | 2.5  | 1   | 149                 | 175                  | \$843,000     | Late 2020                   |
| Lot 7                                         | BB14         | T2   | 3    | 2.5  | 1   | 149                 | 213                  | \$899,000     | Late 2020                   |
| Lot 8                                         | BB14         | T2   | 3    | 2.5  | 2   | 171                 | 199                  | \$950,000     | Late 2020                   |
| Lots 10, 12, 14                               | BB14         | T2   | 3    | 2.5  | 2   | 171                 | 151                  | \$950,000     | Late 2020                   |
| Lots 9, 11, 13                                | BB14         | T2   | 2    | 2    | 1   | 129                 | 114                  | \$799,000*    | Late 2020                   |
| Lot 15                                        | BB14         | T2   | 2    | 2    | 1   | 129                 | 120                  | \$849,000     | Late 2020                   |
| PU1, PU7, PU21<br>GROUND FLOOR APARTMENTS     | BB14         | A1   | 2    | 1    | 1   | 75-77               | N/A                  | \$650,000*    | Late 2020                   |
| PU13 & PU15<br>GROUND FLOOR APARTMENTS        | BB14         | A1   | 2    | 1    | 1   | 75                  | N/A                  | \$600,000     | Late 2020                   |
| PU14 & PU16<br>FIRST FLOOR APARTMENTS         | BB14         | A1   | 2    | 1    | 1   | 80                  | N/A                  | \$600,000     | Late 2020                   |
| PU2, PU6, PU8, PU22<br>FIRST FLOOR APARTMENTS | BB14         | A1   | 2    | 1    | 1   | 76-85               | N/A                  | \$650,000*    | Late 2020                   |