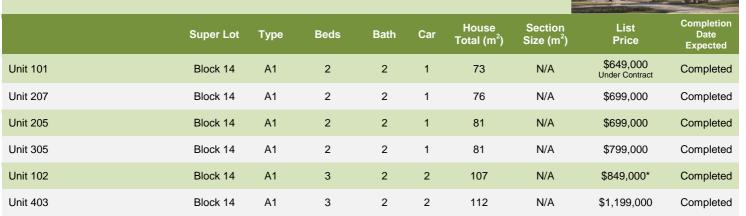

| 132                 | 106                  | \$799,000       | Completed                      |
| Kerewhenua Cres (Lot 40)          | Block 14  | T2   | 3    | 2    | 1   | 137                 | 105                  | \$849,000       | Completed                      |
| Onekiritea Rd (Lots 55)           | Block 14  | Т3   | 4    | 2.5  | 1+1 | 194                 | 164                  | \$1,099,000     | Completed                      |

### **KEREPETI - KEREWHENUA**

Meaning *yellow clay*, Kerewhenua is being built by Classic Builders and Naylor Love. With 111 homes in this neighbourhood, there are a range of one to four bedroom homes with various layouts. This architecturally Designed neighbourhood provides terraced homes, apartments and walk-up apartments.

### www.kerepeti.co.nz



\*Median property - Conditions apply



### CATALINA



Welcome to the 'precinct within a park' Catalina precinct's overarching characteristic is 'green,' with more than two thirds of the land's perimeter bounded by open space.

| Key for "TYPE' Column (All figures are subject to change. Please contact the builder directly for further information) |   |                   |      |                               |            |  |  |  |  |  |
|------------------------------------------------------------------------------------------------------------------------|---|-------------------|------|-------------------------------|------------|--|--|--|--|--|
| Terraced T Standalone S Duplex D                                                                                       |   |