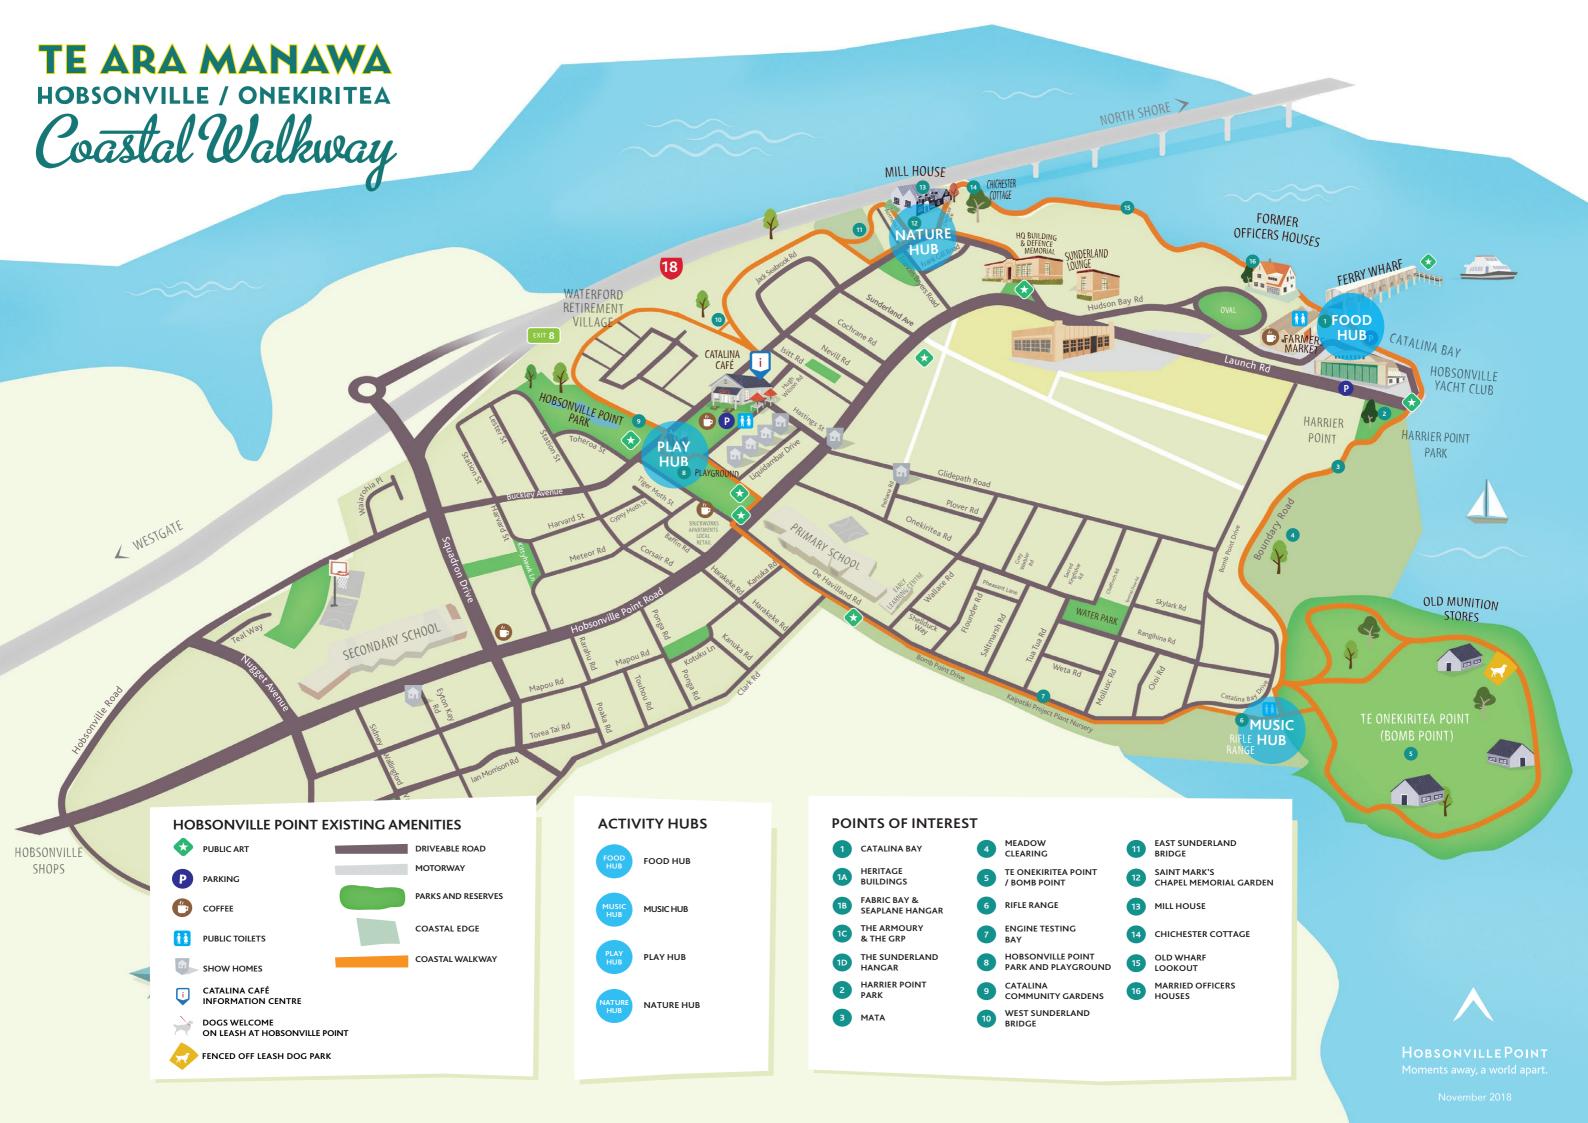

## HOW MANY OF THESE ACTIVITIES CAN YOU DO WHILE DISCOVERING THE WALKWAY TODAY?

How many different FLOWERS can you find?

How many different types of BIRD can you see?

How many people can you give **HIGH-FIVES** to?

Can you find some local MUSICIANS to listen to?

Can you find any **PONDS** on your walk? What do you think they are for?

Can you find any TUI'S on your walk? There aren't many around here!

How many
PEOPLE'S
NAMES can
you learn
as you walk
around?

ARTWORKS
can you spot
along the
walkway?

Can you find where the MANGROVES are growing out in the water?

Can you find any GECKOS or SKINKS as you walk around?

How many people with the SAME COLOURED SHOES as you can you find?

How many
ARCHWAYS
can you take
photos under?