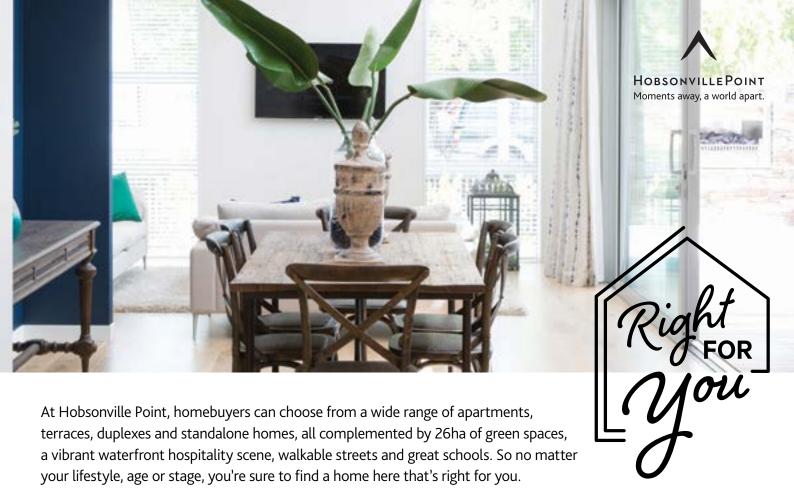

#### **UNIT 18, BUCKLEY AVENUE**

- Beautiful waterside apartment in great location
- Easy access to ferry, market and coastal walkway
- Spacious balcony overlooking park and capturing afternoon sun

#### \$699,000

Lorraine Oates 021 906 484