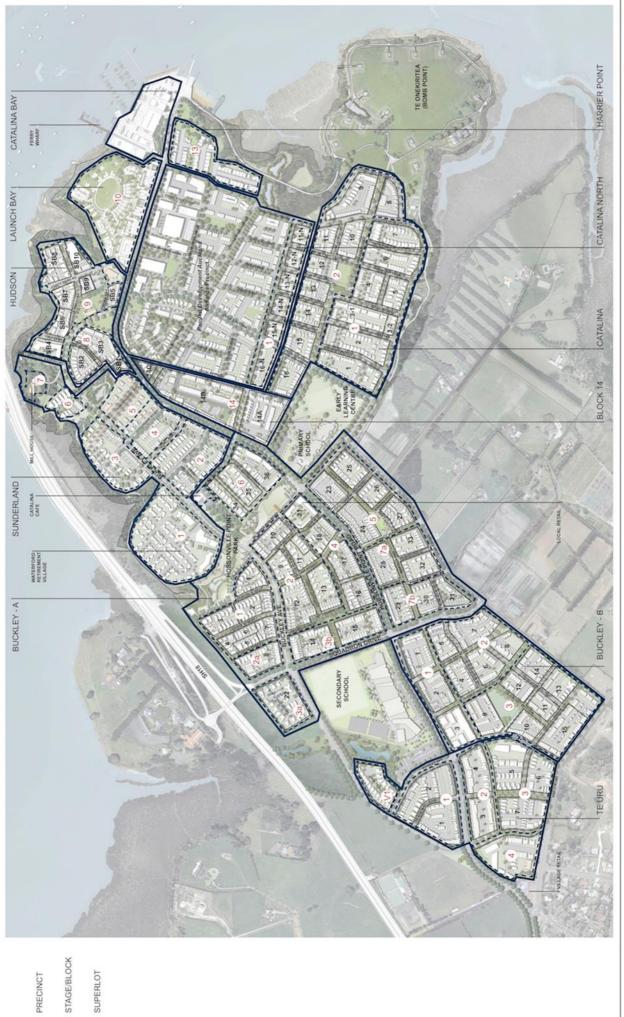

Welcome to the heart of Hobsonville Point

Buckley precinct forms both the gateway to, and the heart of, the Hobsonville Point community.

Updated weekly and available online at: www.hobsonvillepoint.co.nz

16/08/2019

| Key for "TYPE' Colum | n (All figures | s are subject to change. Plea | ase contact     | the builder directly for further informatio | nn)        |
|----------------------|----------------|-------------------------------|-----------------|---------------------------------------------|------------|
| Terraced             | Т              | Standalone                    | S               | Duplex                                      | D          |
| Apartment            | Α              | Axis Series Homes             | AXIS            | Number of levels for the home               | 1,2,3 or 4 |
| Address / Super Lot  | Please r       | efer to the Hobsonville Poin  | nt Illustrative | Concept Plan                                |            |

T: 0800 77 11 11 E: sales@jalcon.co.nz

Show home: 11 Sunderland Ave, Hobsonville Point Open daily 10am to 4pm

House **Section** List Completion Date Expected Super **Address Beds Bath** Car **Type** Total (m<sup>2</sup>) Size (m<sup>2</sup>) Price The Crossings \$483,000 Lot 1 & 2 **BB15** Late 2020 Studio 1 1 1 84 110/92 Lot 1 U/Option Lots 3 - 6 **BB15** T2 3 2.5 1 149 175 \$843,000 Late 2020 BB15 Lot 7 T2 3 2.5 149 213 \$899,000 Late 2020 1 Lot 8 **BB15** 199 \$950,000 Late 2020 T2 3 2.5 2 171 Lots 10, 12, 14 **BB15** 3 2.5 2 171 151 \$950,000 Late 2020 T2 **BB15** T2 Late 2020 Lots 9, 11, 13 2 2 129 114 \$769,000 Late 2020 Lot 15 **BB15** T2 2 2 1 129 120 \$849,000 PU1, PU7, PU21 GROUND FLOOR APARTMENTS **BB15** A1 2 75-77 N/A \$650,000 Late 2020 PU13 & PU15 **BB15** Α1 2 1 1 75 N/A \$600,000 Late 2020 GROUND FLOOR APARTMENTS PU14 & PU16 FIRST FLOOR APARTMENTS **BB15** 2 80 N/A \$600,000 Late 2020 A1 1 PU2, PU6, PU8, PU22 **BB15** 2 76-85 N/A \$650,000 Late 2020 Α1 1 FIRST FLOOR APARTMENTS

| Key for "TYPE' Column | ı (All figure | s are subject to change. Plea | ase contact    | the builder directly for further informatio | n)         |
|-----------------------|---------------|-------------------------------|----------------|---------------------------------------------|------------|
| Terraced              | Т             | Standalone                    | S              | Duplex                                      | D          |
| Apartment             | Α             | Axis Series Homes             | AXIS           | Number of levels for the home               | 1,2,3 or 4 |
| Address / Super Lot   | Please        | refer to the Hobsonville Poin | t Illustrative | Concept Plan                                |            |