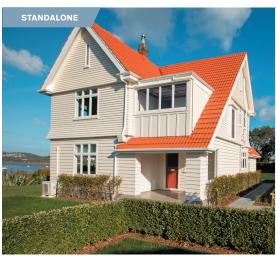

### THE OFFICERS' HOUSES

Four waterfront heritage homes on huge, flat sites with glorious harbour views have been prepared for sale and are ready for new owners to write the next chapter in their stories. The houses sit on around 1,100 sqm of land each with Marlborough Oval at their back and the harbour below them, at the end of the lawn. The exteriors have been renovated and Winton is looking for new owners who are keen to renovate the interiors and fill these fine homes with life again.

### THE OFFICERS' HOUSES

The exteriors of the waterfront heritage Officers' Houses have been lovingly restored to a high standard. New triple car garaging has been added and the grounds landscaped. Inside, the homes are in original condition and packed with gorgeous period features. All four homes are being offered with consented plans for extensions on the waterfront side. Extending the houses is optional.