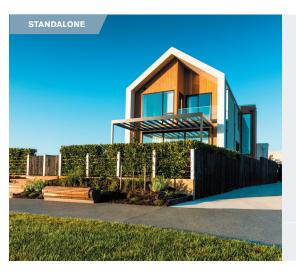

### THE OVAL HOUSES

Twelve new homes are being developed by Winton overlooking the historic Marlborough Oval. The 'Oval Houses' will have views of the water over the green sweep of the oval. At 238 sqm, these homes will allow you some room to spread out. They each have four bedrooms, two living rooms, a study, and generous decks and double garages, plus off-street parking for an additional three cars.

The Oval Houses' show home and sales office is on the corner of Launch Road and Hudson Bay Road.

Open 11am – 2pm Sat/Sun and Wed 12pm – 2pm or by private appointment.

winton.nz