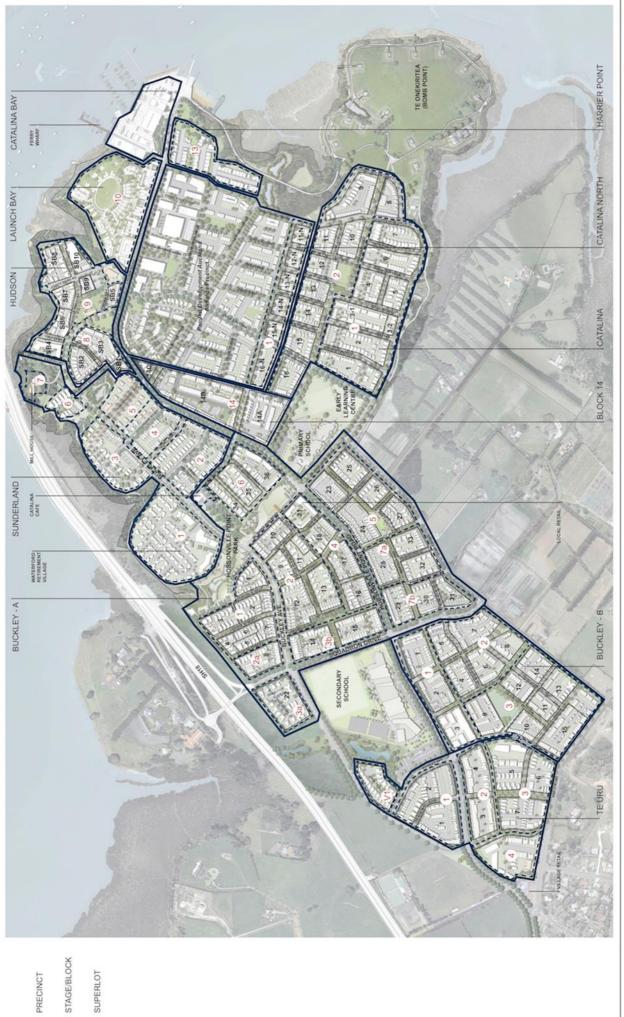

# **EMAIL:**

daniela.collins@hlc.co.nz with your preferred date and time

Welcome to the heart of Hobsonville Point

Buckley precinct forms both the gateway to, and the heart of, the Hobsonville Point community.

Updated weekly and available online at: www.hobsonvillepoint.co.nz

20/09/2019

| Key for "TYPE' Column (All figures are subject to change. Please contact the builder directly for further information) |                                                                                     |                   |      |                               |            |  |  |  |  |  |
|------------------------------------------------------------------------------------------------------------------------|-------------------------------------------------------------------------------------|-------------------|------|-------------------------------|------------|--|--|--|--|--|
| Terraced                                                                                                               | Terraced T Standalone S Duplex D                                                    |                   |      |                               |            |  |  |  |  |  |
| Apartment                                                                                                              | Α                                                                                   | Axis Series Homes | AXIS | Number of levels for the home | 1,2,3 or 4 |  |  |  |  |  |
| Address / Super Lot                                                                                                    | Address / Super Lot Please refer to the Hobsonville Point Illustrative Concept Plan |                   |      |                               |            |  |  |  |  |  |