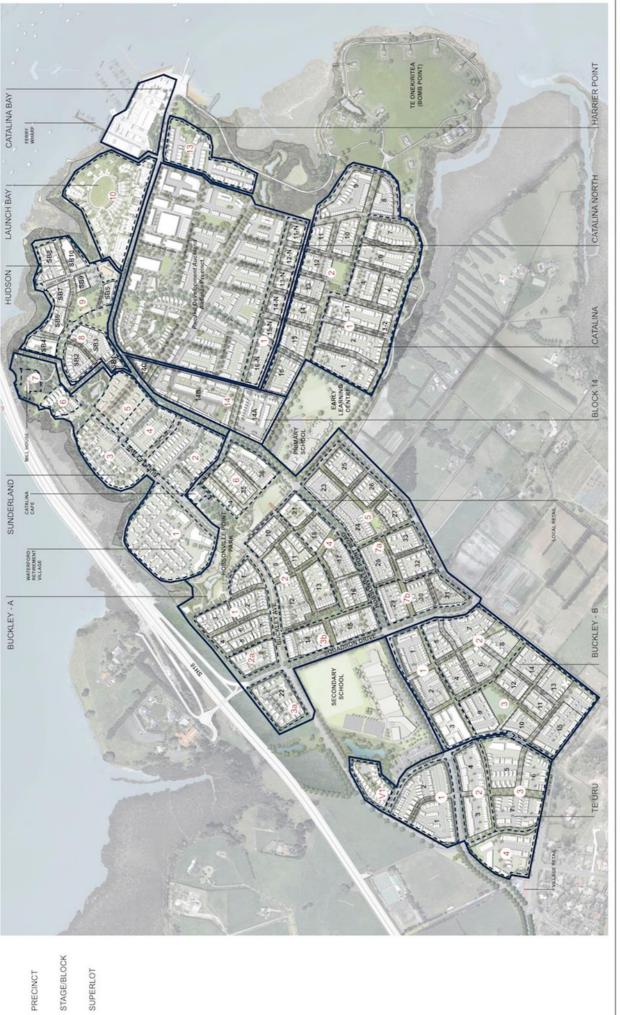

20/09/2019

| Key for "TYPE' Column (All figures are subject to change. Please contact the builder directly for further information) |                                                                                     |                   |      |                               |            |  |  |  |  |  |
|------------------------------------------------------------------------------------------------------------------------|-------------------------------------------------------------------------------------|-------------------|------|-------------------------------|------------|--|--|--|--|--|
| Terraced                                                                                                               | Terraced T Standalone S Duplex D                                                    |                   |      |                               |            |  |  |  |  |  |
| Apartment                                                                                                              | Α                                                                                   | Axis Series Homes | AXIS | Number of levels for the home | 1,2,3 or 4 |  |  |  |  |  |
| Address / Super Lot                                                                                                    | Address / Super Lot Please refer to the Hobsonville Point Illustrative Concept Plan |                   |      |                               |            |  |  |  |  |  |

T: 0800 77 11 11 E: sales@jalcon.co.nz

Show home: 11 Sunderland Ave, Hobsonville Point Open daily 10am to 4pm

| Address                                       | Super<br>Lot | Туре | Beds | Bath | Car | House<br>Total (m²) | Section<br>Size (m²) | List<br>Price | Completion<br>Date Expected |
|-----------------------------------------------|--------------|------|------|------|-----|---------------------|----------------------|---------------|-----------------------------|
| The Crossings                                 |              |      |      |      |     |                     |                      |               |                             |
| Lots 3 – 5                                    | BB14         | T2   | 3    | 2.5  | 1   | 149                 | 175                  | \$843,000*    | Late 2020                   |
| Lots 6                                        | BB14         | T2   | 3    | 2.5  | 1   | 149                 | 175                  | \$843,000     | Late 2020                   |
| Lot 7                                         | BB14         | T2   | 3    | 2.5  | 1   | 149                 | 213                  | \$899,000     | Late 2020                   |
| Lot 8                                         | BB14         | T2   | 3    | 2.5  | 2   | 171                 | 199                  | \$950,000     | Late 2020                   |
| Lots 10, 12, 14                               | BB14         | T2   | 3    | 2.5  | 2   | 171                 | 151                  | \$950,000     | Late 2020                   |
| Lots 9, 11, 13                                | BB14         | T2   | 2    | 2    | 1   | 129                 | 114                  | \$769,000*    | Late 2020                   |
| Lot 15                                        | BB14         | T2   | 2    | 2    | 1   | 129                 | 120                  | \$849,000     | Late 2020                   |
| PU1, PU7, PU21<br>GROUND FLOOR APARTMENTS     | BB14         | A1   | 2    | 1    | 1   | 75-77               | N/A                  | \$650,000*    | Late 2020                   |
| PU13 & PU15<br>GROUND FLOOR APARTMENTS        | BB14         | A1   | 2    | 1    | 1   | 75                  | N/A                  | \$600,000     | Late 2020                   |
| PU14 & PU16<br>FIRST FLOOR APARTMENTS         | BB14         | A1   | 2    | 1    | 1   | 80                  | N/A                  | \$600,000     | Late 2020                   |
| PU2, PU6, PU8, PU22<br>FIRST FLOOR APARTMENTS | BB14         | A1   | 2    | 1    | 1   | 76-85               | N/A                  | \$650,000*    | Late 2020                   |

\*Median property - Conditions apply

| Key for "TYPE' Column (All figures are subject to change. Please contact the builder directly for further information) |                                 |                   |      |                               |            |  |  |  |  |  |
|------------------------------------------------------------------------------------------------------------------------|---------------------------------|-------------------|------|-------------------------------|------------|--|--|--|--|--|
| Terraced                                                                                                               | erraced T Standalone S Duplex D |                   |      |                               |            |  |  |  |  |  |
| Apartment                                                                                                              | Α                               | Axis Series Homes | AXIS | Number of levels for the home | 1,2,3 or 4 |  |  |  |  |  |
| Address / Super Lot Please refer to the Hobsonville Point Illustrative Concept Plan                                    |                                 |                   |      |                               |            |  |  |  |  |  |