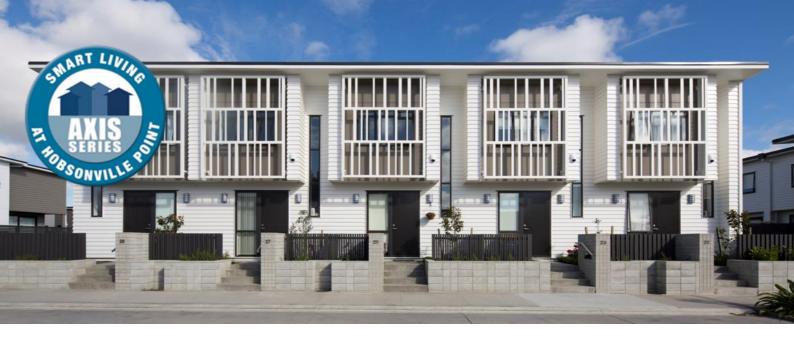

Under Contract          | Completed                      |

## THE MARLBOROUGH APARTMENTS

THE MARLBOROUGH is Launch Bay's first architecturally designed apartment offering available in generous one, two and three bedroom configurations. All floors can be accessed by internal lift with the upper floors enjoying extensive views.

# Winton.nz

| Address     | Super<br>Lot  | Туре | Beds | Bath | Car | House<br>Total (m²) | Outdoor<br>Space(m²) | List<br>Price  | Completion Date<br>Expected |
|-------------|---------------|------|------|------|-----|---------------------|----------------------|----------------|-----------------------------|
| Launch Road | Launch<br>Bay | A    | 1-3  | 1-2  | 0   | 53-80               | 7-29                 | From \$680,000 | Mid 2020                    |





The Axis Series programme allows home buyers who meet certain criteria to enter a ballot for the opportunity to buy a house which is priced in a more affordable range.

Currently the Axis Series homes – one, two and three-bedroom apartments, duplexes and terraces – are priced between \$450,000 and \$650,000.

To find out about eligibility and how to enter ballots please see www.axisseries.co.nz.

#### **Upcoming ballots:**

Universal Homes is releasing the following apartments in the Te Uru precinct:

8 x two-bedroom ground level units priced at \$550,000 each.

Please visit www.axisseries.co.nz/how-to-buy/ for more information on the purchasing criteria and how to enter a ballot.

Entries to this ballot closes 4pm on Tuesday 27<sup>th</sup> August, with the ballot to be held on the 28<s