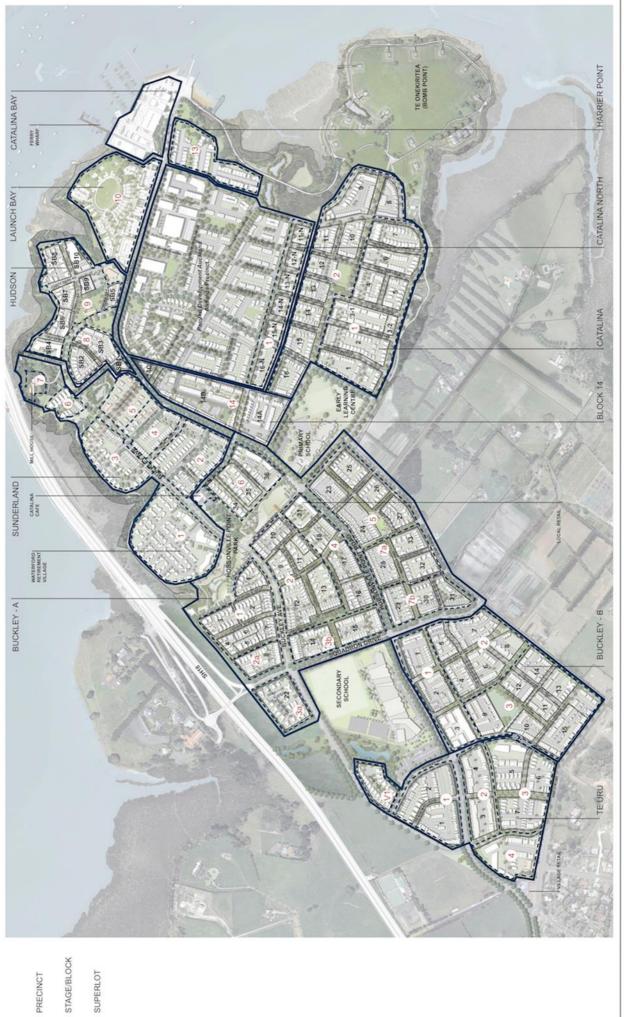

Updated weekly and available online at: www.hobsonvillepoint.co.nz

16/08/2019

| Key for "TYPE' Colum | n (All figures | s are subject to change. Plea | ase contact     | the builder directly for further informatio | nn)        |
|----------------------|----------------|-------------------------------|-----------------|---------------------------------------------|------------|
| Terraced             | Т              | Standalone                    | S               | Duplex                                      | D          |
| Apartment            | Α              | Axis Series Homes             | AXIS            | Number of levels for the home               | 1,2,3 or 4 |
| Address / Super Lot  | Please r       | efer to the Hobsonville Poin  | nt Illustrative | Concept Plan                                |            |